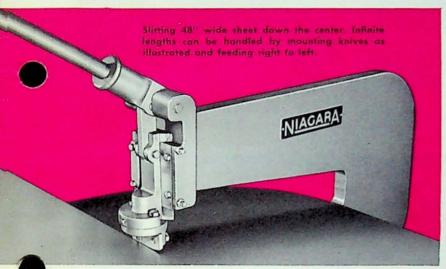

- Accommodates narrow die shoe for punching deep-legged channels and angles, as well as wide die shoe for larger diameter and special shape dies.
- Shears front to back or right to left.
- Slits sheets of infinite length, up to 48" wide, down the center. Knives can be turned at right angles to throat, for continuous feeding of stock.