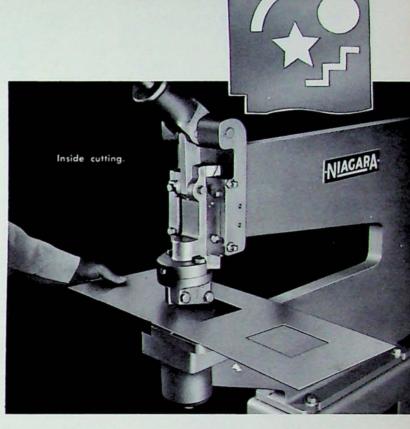

#### A VERSATILE MACHINE TO HANDLE A GREAT VARIETY OF WORK

- Ideal for diversified operations in industrial sheet metal shops . . . experimental and model shops . . . cutting out letters in sign shops . . . odd jobs in maintenance shops (avoiding tie-up of production machines) . . . for general purpose punching, shearing and bending in any shop, at minimum investment.
- Equipped (optionally) as punch, shear, brake or all three, with or without stand.
- Large selection of punches and dies for simple or intricate holes, notching, combination trimming and cutoff, corner trimming and bending. (Odd sizes and special shapes available for specialized jobs.)

Accurate, smooth shearing in straight lines and in unbelievably intricate shapes is made possible by closely controlled hand lever action.