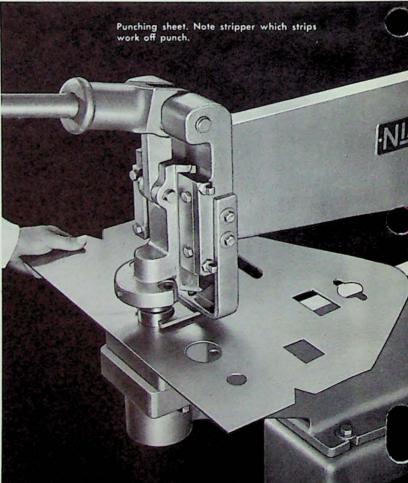

#### A VERSATILE MACHINE TO HANDLE A GREAT VARIETY OF WORK

- Ideal for diversified operations in industrial sheet metal shops . . . experimental and model shops . . . cutting out letters in sign shops . . . odd jobs in maintenance shops (avoiding tie-up of production machines) . . . for general purpose punching, shearing and bending in any shop, at minimum investment.
- Equipped (optionally) as punch, shear, brake or all three, with or without stand.
- Large selection of punches and dies for simple or intricate holes, notching, combination trimming and cutoff, corner trimming and bending. (Odd sizes and special shapes available for specialized jobs.)