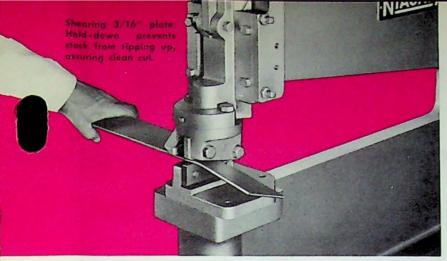

Accurate, smooth shearing in straight lines and in unbelievably intricate shapes is made possible by closely controlled hand lever action.