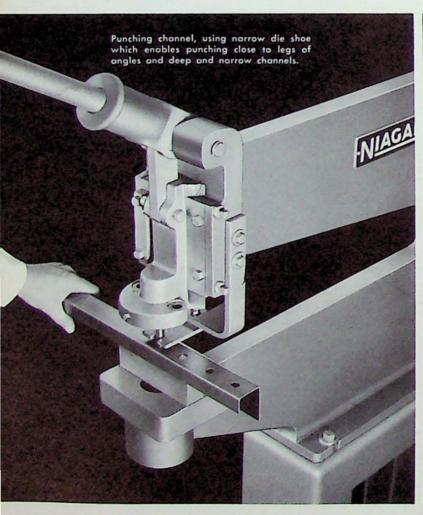

- Accommodates narrow die shoe for punching deep-legged channels and angles, as well as wide die shoe for larger diameter and special shape dies.
- Shears front to back or right to left.
- Slits sheets of infinite length, up to 48" wide, down the center. Knives can be turned at right angles to throat, for continuous feeding of stock.