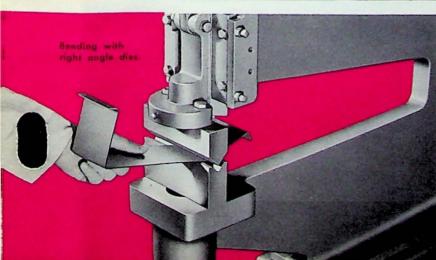

#### A VERSATILE MACHINE TO HANDLE A GREAT VARIETY OF WORK

- Ideal for diversified operations in industrial sheet metal shops . . . experimental and model shops . . . cutting out letters in sign shops . . . odd jobs in maintenance shops (avoiding tie-up of production machines) . . . for general purpose punching, shearing and bending in any shop, at minimum investment.
- Equipped (optionally) as punch, shear, brake or all three, with or without stand.
- Large selection of punches and dies for simple or intricate holes, notching, combination trimming and cutoff, corner trimming and bending. (Odd sizes and special shapes available for specialized jobs.)

- Accommodates narrow die shoe for punching deep-legged channels and angles, as well as wide die shoe for larger diameter and special shape dies.
- Shears front to back or right to left.
- Slits sheets of infinite length, up to 48" wide, down the center. Knives can be turned at right angles to throat, for continuous feeding of stock.