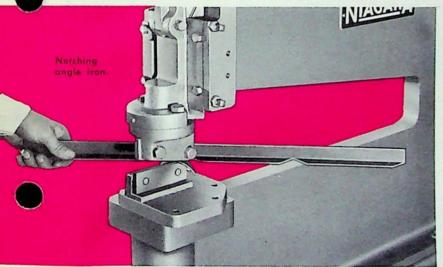

#### A VERSATILE MACHINE TO HANDLE A GREAT VARIETY OF WORK

- Ideal for diversified operations in industrial sheet metal shops . . . experimental and model shops . . . cutting out letters in sign shops . . . odd jobs in maintenance shops (avoiding tie-up of production machines) . . . for general purpose punching, shearing and bending in any shop, at minimum investment.
- Equipped (optionally) as punch, shear, brake or all three, with or without stand.
- Large selection of punches and dies for simple or intricate holes, notching, combination trimming and cutoff, corner trimming and bending. (Odd sizes and special shapes available for specialized jobs.)

- Accommodates narrow die shoe for punching deep-legged channels and angles, as well as wide die shoe for larger diameter and special shape dies.
- Shears front to back or right to left.
- Slits sheets of infinite length, up to 48" wide, down the center. Knives can be turned at right angles to throat, for continuous feeding of stock.